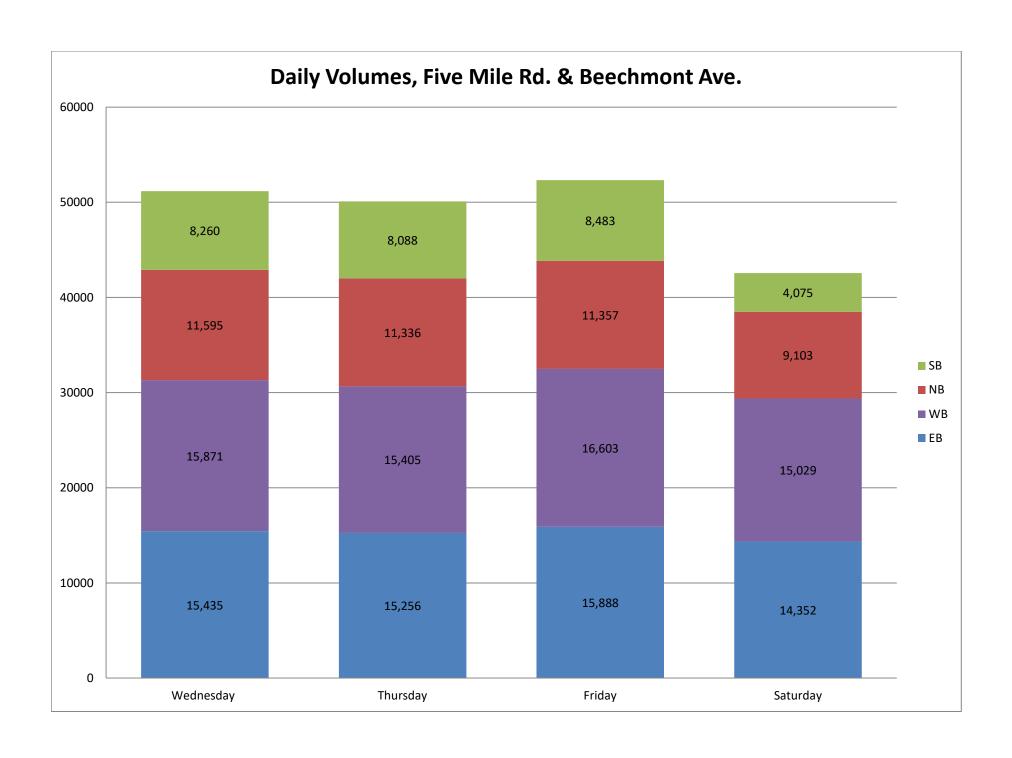

## **M**EMORANDUM

DATE: 2/15/2018

Five Mile Rd. & Beechmont Ave. Mechanical Traffic Counts **SUBJECT:** 

TEC Engineering Inc. **P**REPARED BY:

Anderson Township PREPARED FOR:

TEC conducted 24 Hour Traffic Counts at the intersection of Five Mile Rd & Beechmont Ave. from 1/31 to 2/3. The following chart and graphs show the data TEC collected.

| Five Mile & Beechmont Ave. (Vehicles Per Day) |        |        |       |        |        |
|-----------------------------------------------|--------|--------|-------|--------|--------|
| Date                                          | ЕВ     | NB     | SB    | WB     | Total  |
| Wednesday 1/31/18                             | 15,435 | 11,595 | 8,260 | 15,871 | 50,989 |
| Thursday 2/1/18                               | 15,256 | 11,336 | 8,088 | 15,405 | 50,480 |
| Friday 2/2/18                                 | 15,888 | 11,357 | 8,483 | 16,603 | 52,331 |
| Saturday 2/3/18                               | 14,352 | 9,103  | 4,075 | 15,029 | 42,559 |