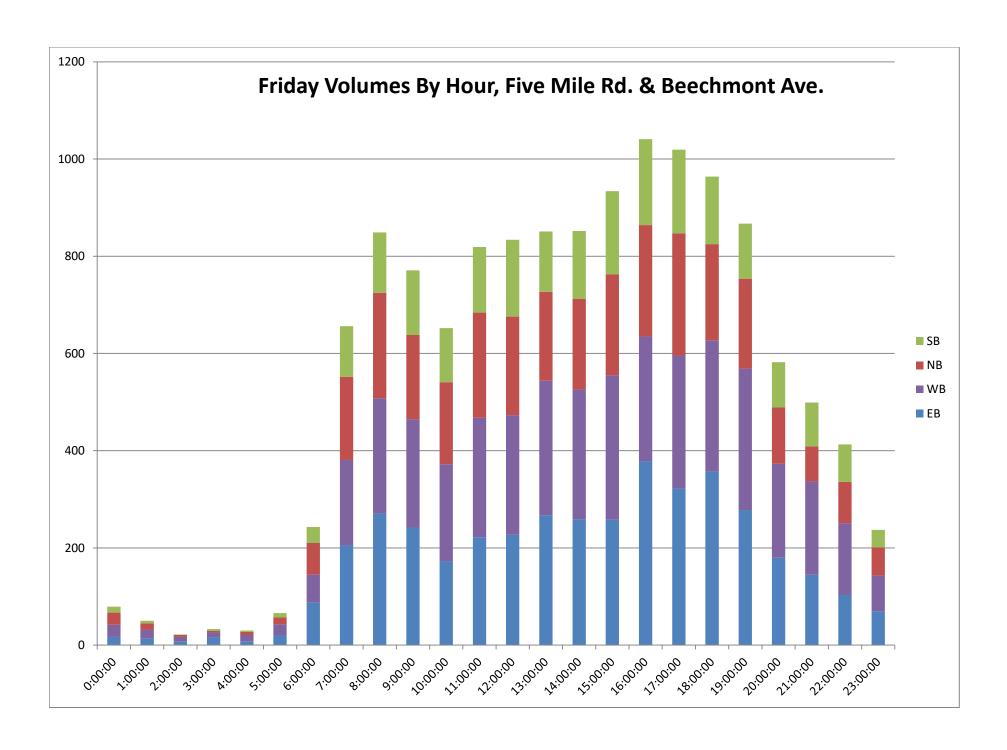

## **M**EMORANDUM

DATE: 2/15/2018

Five Mile Rd. & Beechmont Ave. Mechanical Traffic Counts **SUBJECT:** 

TEC Engineering Inc. **P**REPARED BY:

Anderson Township PREPARED FOR:

TEC conducted 24 Hour Traffic Counts at the intersection of Five Mile Rd & Beechmont Ave. from 1/31 to 2/3. The following chart and graphs show the data TEC collected.

| Five Mile & Beechmont Ave. (Vehicles Per Day) |        |        |       |        |        |
|-----------------------------------------------|--------|--------|-------|--------|--------|
| Date                                          | ЕВ     | NB     | SB    | WB     | Total  |
| Wednesday 1/31/18                             | 15,435 | 11,595 | 8,260 | 15,871 | 50,989 |
| Thursday 2/1/18                               | 15,256 | 11,336 | 8,088 | 15,405 | 50,480 |
| Friday 2/2/18                                 | 15,888 | 11,357 | 8,483 | 16,603 | 52,331 |
| Saturday 2/3/18                               | 14,352 | 9,103  | 4,075 | 15,029 | 42,559 |