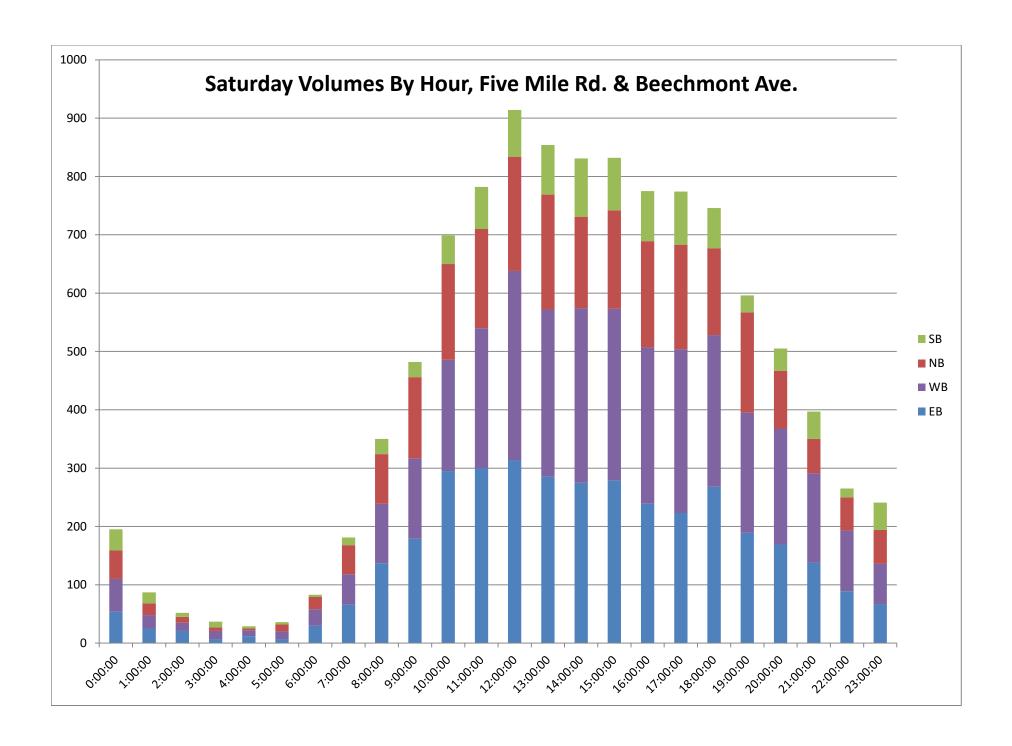

## **M**EMORANDUM

DATE: 2/15/2018

Five Mile Rd. & Beechmont Ave. Mechanical Traffic Counts **SUBJECT:** 

TEC Engineering Inc. **P**REPARED BY:

Anderson Township PREPARED FOR:

TEC conducted 24 Hour Traffic Counts at the intersection of Five Mile Rd & Beechmont Ave. from 1/31 to 2/3. The following chart and graphs show the data TEC collected.

| Five Mile & Beechmont Ave. (Vehicles Per Day) |        |        |       |        |        |
|-----------------------------------------------|--------|--------|-------|--------|--------|
| Date                                          | ЕВ     | NB     | SB    | WB     | Total  |
| Wednesday 1/31/18                             | 15,435 | 11,595 | 8,260 | 15,871 | 50,989 |
| Thursday 2/1/18                               | 15,256 | 11,336 | 8,088 | 15,405 | 50,480 |
| Friday 2/2/18                                 | 15,888 | 11,357 | 8,483 | 16,603 | 52,331 |
| Saturday 2/3/18                               | 14,352 | 9,103  | 4,075 | 15,029 | 42,559 |