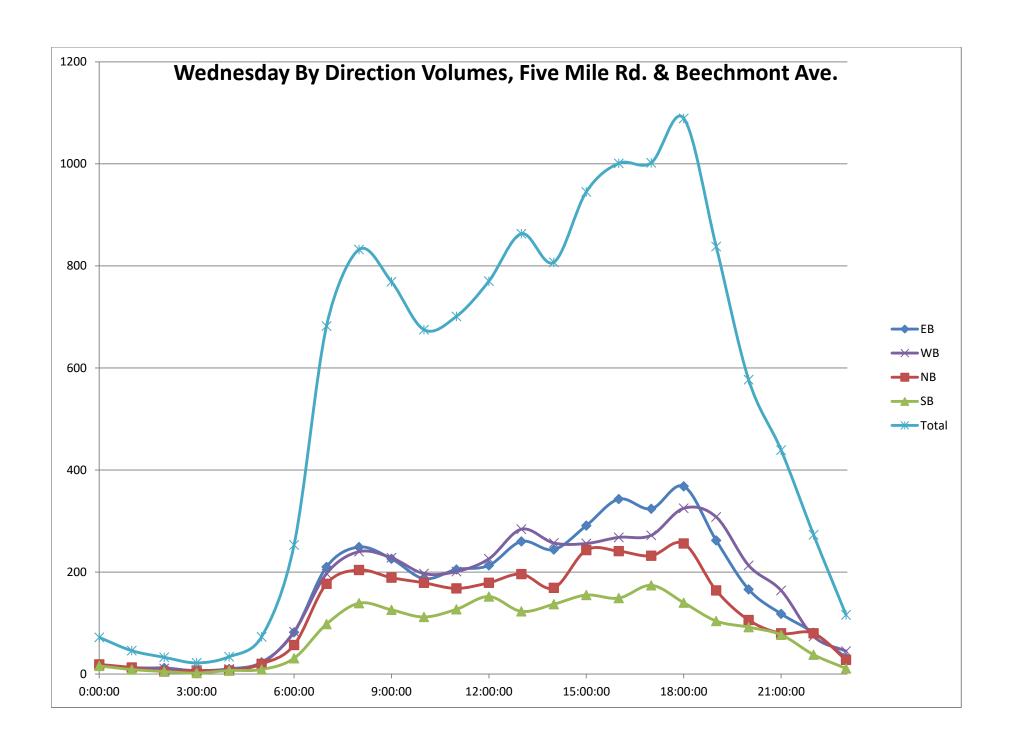

## **M**EMORANDUM

DATE: 2/15/2018

Five Mile Rd. & Beechmont Ave. Mechanical Traffic Counts **SUBJECT:** 

TEC Engineering Inc. **P**REPARED BY:

Anderson Township PREPARED FOR:

TEC conducted 24 Hour Traffic Counts at the intersection of Five Mile Rd & Beechmont Ave. from 1/31 to 2/3. The following chart and graphs show the data TEC collected.

| Five Mile & Beechmont Ave. (Vehicles Per Day) |        |        |       |        |        |
|-----------------------------------------------|--------|--------|-------|--------|--------|
| Date                                          | ЕВ     | NB     | SB    | WB     | Total  |
| Wednesday 1/31/18                             | 15,435 | 11,595 | 8,260 | 15,871 | 50,989 |
| Thursday 2/1/18                               | 15,256 | 11,336 | 8,088 | 15,405 | 50,480 |
| Friday 2/2/18                                 | 15,888 | 11,357 | 8,483 | 16,603 | 52,331 |
| Saturday 2/3/18                               | 14,352 | 9,103  | 4,075 | 15,029 | 42,559 |