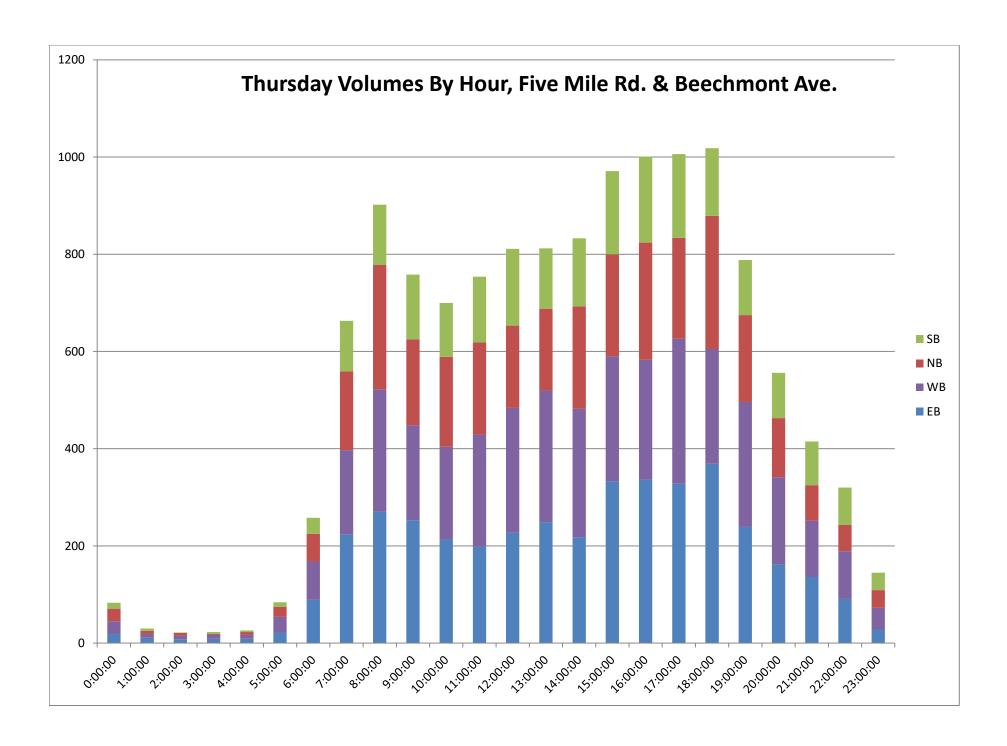

## **M**EMORANDUM

DATE: 2/15/2018

Five Mile Rd. & Beechmont Ave. Mechanical Traffic Counts **SUBJECT:** 

TEC Engineering Inc. **P**REPARED BY:

Anderson Township PREPARED FOR:

TEC conducted 24 Hour Traffic Counts at the intersection of Five Mile Rd & Beechmont Ave. from 1/31 to 2/3. The following chart and graphs show the data TEC collected.

| Five Mile & Beechmont Ave. (Vehicles Per Day) |        |        |       |        |        |
|-----------------------------------------------|--------|--------|-------|--------|--------|
| Date                                          | ЕВ     | NB     | SB    | WB     | Total  |
| Wednesday 1/31/18                             | 15,435 | 11,595 | 8,260 | 15,871 | 50,989 |
| Thursday 2/1/18                               | 15,256 | 11,336 | 8,088 | 15,405 | 50,480 |
| Friday 2/2/18                                 | 15,888 | 11,357 | 8,483 | 16,603 | 52,331 |
| Saturday 2/3/18                               | 14,352 | 9,103  | 4,075 | 15,029 | 42,559 |