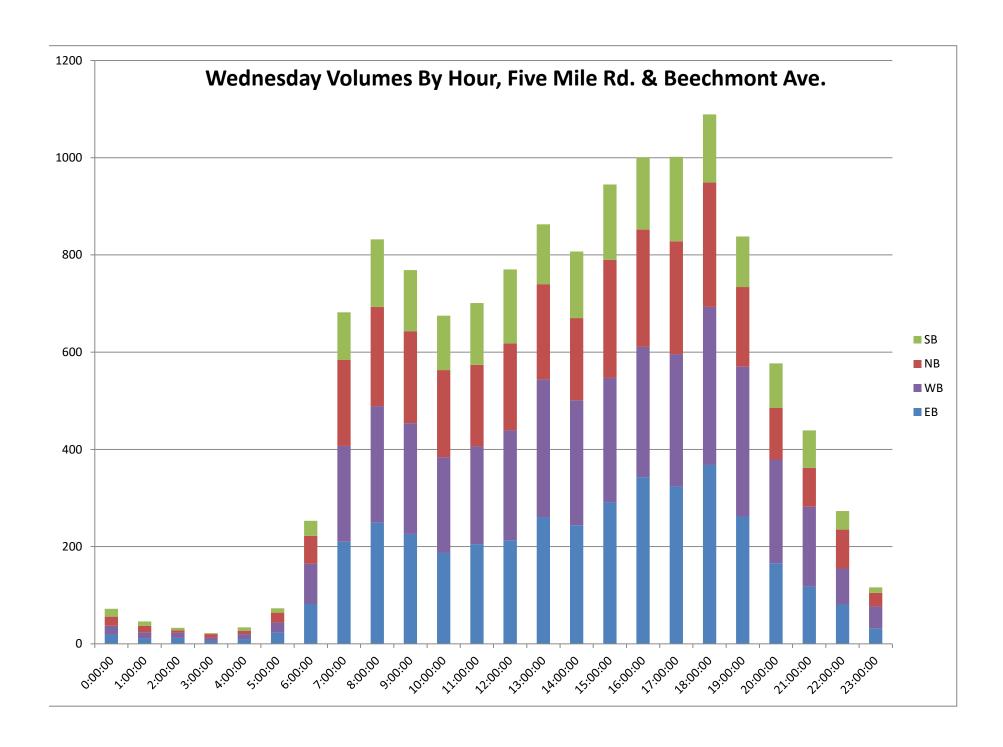

## **M**EMORANDUM

DATE: 2/15/2018

Five Mile Rd. & Beechmont Ave. Mechanical Traffic Counts **SUBJECT:** 

TEC Engineering Inc. **P**REPARED BY:

Anderson Township PREPARED FOR:

TEC conducted 24 Hour Traffic Counts at the intersection of Five Mile Rd & Beechmont Ave. from 1/31 to 2/3. The following chart and graphs show the data TEC collected.

| Five Mile & Beechmont Ave. (Vehicles Per Day) |        |        |       |        |        |
|-----------------------------------------------|--------|--------|-------|--------|--------|
| Date                                          | ЕВ     | NB     | SB    | WB     | Total  |
| Wednesday 1/31/18                             | 15,435 | 11,595 | 8,260 | 15,871 | 50,989 |
| Thursday 2/1/18                               | 15,256 | 11,336 | 8,088 | 15,405 | 50,480 |
| Friday 2/2/18                                 | 15,888 | 11,357 | 8,483 | 16,603 | 52,331 |
| Saturday 2/3/18                               | 14,352 | 9,103  | 4,075 | 15,029 | 42,559 |